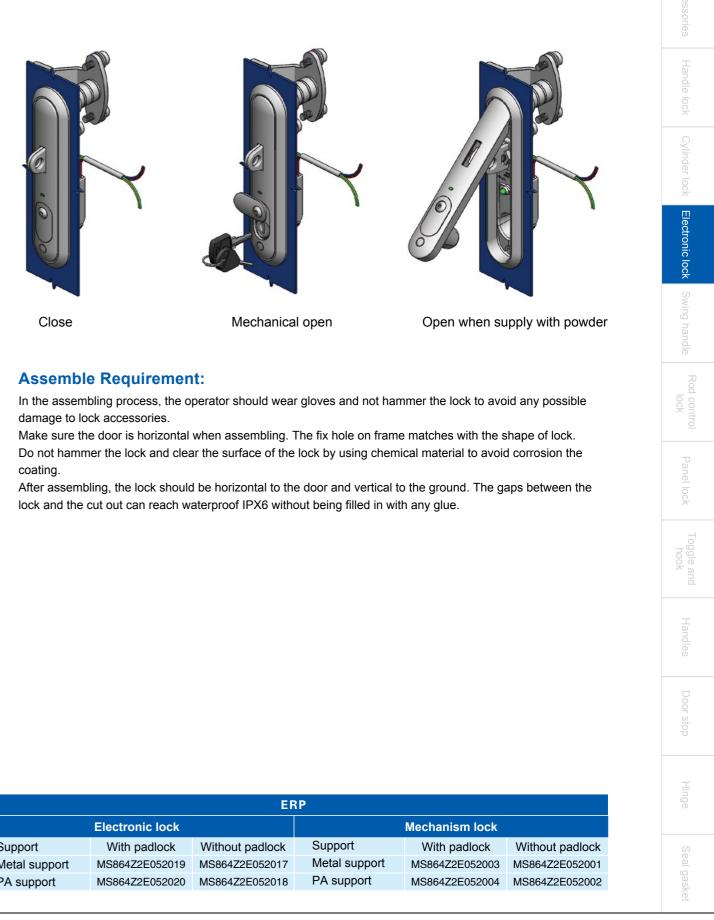

# **Electronic Lock Instruction:**

When power on, the green signal starts to shine and the handle is not opened (if power off in this time, the lock can be locked automatically ). Push the circular position on swinghandle , the swing handle will bounce from lock body to realize the open function. The power will keep on for 30 seconds. (The time can be set by the customers and we suggest that no longer than 1 min). While you press the swing handle down into the lock body, the power is also cut off to realize the locked function.

If there is an accident(for example: remote control is failed, power line is burned and so on) which is supplied without power, please use the mechanism opening method.

The open method of mechanism lock: using the special tool to rotate the pentagonal screw and open the dust proof cover, then open the insert by key (the swing handle will bounce to open).

Electronic box instruction: Input voltage rating 12V-24V, current rating 200mA~300mA/DC. Red line: positive, Blue line: negative ,Green and yellow: signal line.

| ERF           |                 |                 | RP |
|---------------|-----------------|-----------------|----|
|               | Electronic lock |                 |    |
| Support       | With padlock    | Without padlock | ę  |
| Metal support | MS864Z2E052019  | MS864Z2E052017  | N  |
| PA support    | MS864Z2E052020  | MS864Z2E052018  | F  |