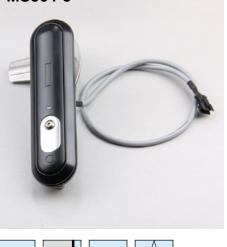

# MS864-8

RL 🖃

Main material and finish: Black painted (high salt mist resistant) ZDC housing, handle, stainless steel cam Application: Handle quarter-turn, oneway locked stroke is 22mm, 3 point locked, without changing the structure, you can open the door either RH or LH by changing the direction of the position device, changing the part of electronic box, the electronic lock can become the mechanism lock Remarks: Default key K043

## Default cam: 2888648001

# Cut out

32 +0.5