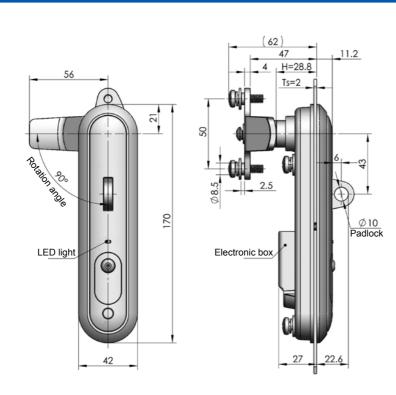

# **MS899**

Main material and finish: Black painted (high salt mist resistant) ZDC housing, handle, stainless steel cam Application: Handle quarter-turn ,oneway locked stroke is 25mm, 3 point locked, without changing the structure, you can open the door either RH or LH by changing the direction of the position device, changing the part of electronic box, the electronic lock can become the mechanism lock, the electronic lock has function of IC card and route control **Remarks:** Default cylinder TC03-5

# MS864-8

RL 🖃

Main material and finish: Black painted (high salt mist resistant) ZDC housing, handle, stainless steel cam Application: Handle quarter-turn, oneway locked stroke is 22mm, 3 point locked, without changing the structure, you can open the door either RH or LH by changing the direction of the position device, changing the part of electronic box, the electronic lock can become the mechanism lock Remarks: Default key K043