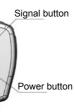

# Electronic key

۲

The Simple Handhold Electronic Key Instruction:

1, Push "\*" key to switch on the electronic key. The red light will light every second.

2, Push "#" key to deliver the open signal. The red and green light will blink rapidly.

3, The handhold electronic key locate to the electronic insert. After the verification is correct, the key can drive the electronic insert rotation with some force. Meanwhile the red light will blink slow down, If the verification is incorrect, the handhold electronic key can't open the electronic insert. 4, When you want to switch off the electronic key, you can push "\*" key again returning the open state. The red will light every second, then it will be closed automatically in 10 seconds. If you don't push the key, the red light will keep blinking in the open lock situation, 10 seconds later to close automatically