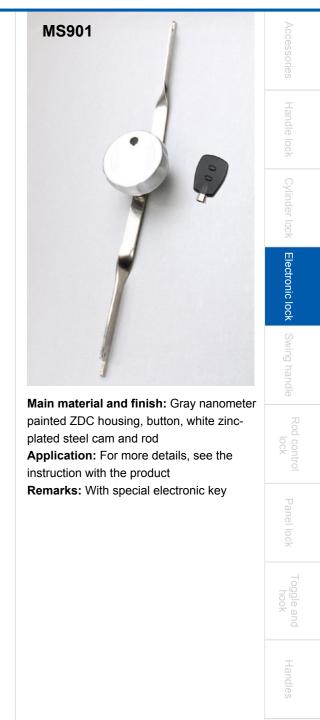

h on the electronic key. The red light will light every second.

2, Push "#" key to deliver the open signal. The red and green light will blink rapidly.

3, The handhold electronic key locate to the electronic insert. After the verification is correct, the key can drive the electronic insert rotation with some force. Meanwhile the red light will blink slow down, If the verification is incorrect, the handhold electronic key can't open the electronic insert. 4, When you want to switch off the electronic key, you can push "\*" key again returning the open state. The red will light every second, then it will be closed automatically in 10 seconds. If you don't push the key, the red light will keep blinking in the open lock situation, 10 seconds later to close automatically

# www.shengjiu.com





Cut out



112



www.shengjiu.com



# MS864-8



RL 🖃

Main material and finish: Black painted (high salt mist resistant) ZDC housing, handle, stainless steel cam Application: Handle quarter-turn, oneway locked stroke is 22mm, 3 point locked, without changing the structure, you can open the door either RH or LH by changing the direction of the position device, changing the part of electronic box, the electronic lock can become the mechanism lock Remarks: Default key K043

## Default cam: 2888648001





# Cut out

32 +0.5

# **Electronic Lock Instruction:**

When power on, the green signal starts to shine and the handle is not opened (if power off in this time, the lock can be locked automatically ). Push the circular position on swinghandle , the swing handle will bounce from lock b