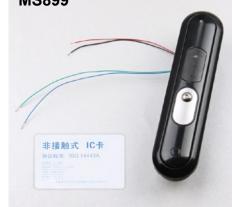

# **MS899**

Main material and finish: Black painted (high salt mist resistant) ZDC housing, handle, stainless steel cam Application: Handle quarter-turn ,oneway locked stroke is 25mm, 3 point locked, without changing the structure, you can open the door either RH or LH by changing the direction of the position device, changing the part of electronic box, the electronic lock can become the mechanism lock, the electronic lock has function of IC card and route control **Remarks:** Default cylinder TC03-5

## Default cam: 2888648001

Electronic box instruction: Input voltage rating 12V-24V, current rating 200mA~300mA/DC. Red line: positive, Blue line: negative ,Green and yellow: signal line.

| ERF           |                 |                 | RP |
|---------------|-----------------|-----------------|----|
|               | Electronic lock |                 |    |
| Support       | With padlock    | Without padlock | ę  |
| Metal support | MS864Z2E052019  | MS864Z2E052017  | N  |
| PA support    | MS864Z2E052020  | MS864Z2E052018  | F  |