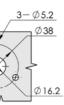

on the electronic key. The red light will light every second.

2, Push "#" key to deliver the open signal. The red and green light will blink rapidly.

3, The handhold electronic key locate to the electronic insert. After the verification is correct, the key can drive the electronic insert rotation with some force. Meanwhile the red light will blink slow down, If the verification is incorrect, the handhold electronic key can't open the electronic insert. 4, When you want to switch off the electronic key, you can push "\*" key again returning the open state. The red will light every second, then it will be closed automatically in 10 seconds. If you don't push the key, the red light will keep blinking in the open lock situation, 10 seconds later to close automatically

# www.shengjiu.com





Cut out



112



www.shengjiu.com



# MS864-8



RL 🖃

Main material and finish: Black painted (high salt mist resistant) ZDC housing, handle, stainless steel cam Application: Handle quarter-turn, oneway locked stroke is 22mm, 3 point locked, without changing the structure, you can open the door either RH or LH by changing the direction of the position device, changing the part of electronic box, the electronic lock can become the mechanism lock Remarks: Default key K043

## Default cam: 2888648001





# Cut out

32 +0.5

# **Electronic Lock Instruction:**

When power on, the green signal starts to shine and the handle is not opened (if power off in this time, the lock can be locked automatically ). Push the circular position on swinghandle , the swing handle will bounce from lock bod