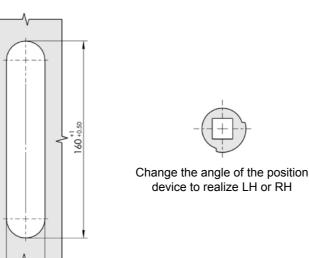

# **MS899**

Main material and finish: Black painted (high salt mist resistant) ZDC housing, handle, stainless steel cam Application: Handle quarter-turn ,oneway locked stroke is 25mm, 3 point locked, without changing the structure, you can open the door either RH or LH by changing the direction of the position device, changing the part of electronic box, the electronic lock can become the mechanism lock, the electronic lock has function of IC card and route control **Remarks:** Default cylinder TC03-5

# MS864-8

RL 🖃

Main material and finish: Black painted (high salt mist resistant) ZDC housing, handle, stainless steel cam Application: Handle quarter-turn, oneway locked stroke is 22mm, 3 point locked, without changing the structure, you can open the door either RH or LH by changing the direction of the position device, changing the part of electronic box, the electronic lock can become the mechanism lock Remarks: Default key K043