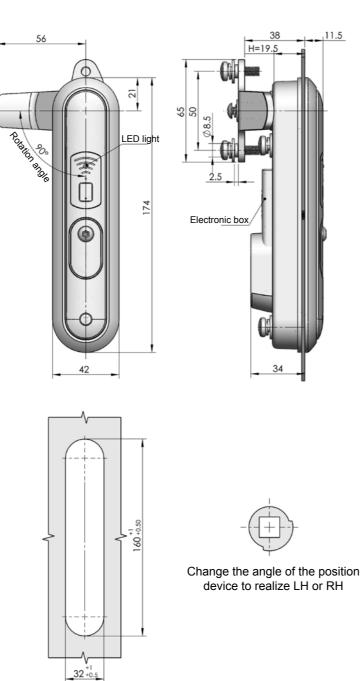

# **MS899**

Main material and finish: Black painted (high salt mist resistant) ZDC housing, handle, stainless steel cam Application: Handle quarter-turn ,oneway locked stroke is 25mm, 3 point locked, without changing the structure, you can open the door either RH or LH by changing the direction of the position device, changing the part of electronic box, the electronic lock can become the mechanism lock, the electronic lock has function of IC card and route control **Remarks:** Default cylinder TC03-5

# Cut out

Remarks: Instruction see MS864-8 on catalogue

|     | Electronic lock | Mechanism lock |
|-----|-----------------|----------------|
| ERP | MS899Z2EE03002  | MS899Z2EE03001 |
|     |                 |                |