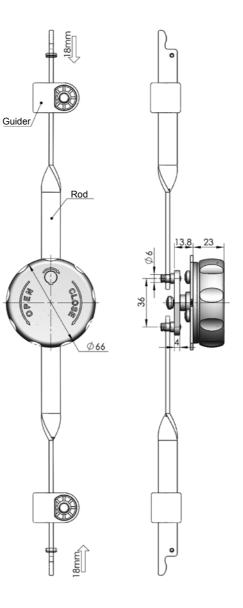

# MS864-8

RL 🖃

Main material and finish: Black painted (high salt mist resistant) ZDC housing, handle, stainless steel cam Application: Handle quarter-turn, oneway locked stroke is 22mm, 3 point locked, without changing the structure, you can open the door either RH or LH by changing the direction of the position device, changing the part of electronic box, the electronic lock can become the mechanism lock Remarks: Default key K043

# Cut out

32 +0.5